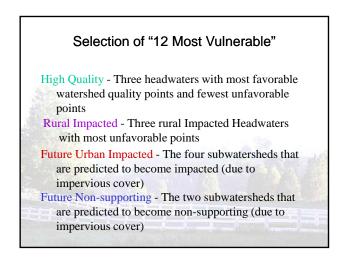

|                | bwatershed Study                                 |
|----------------|--------------------------------------------------|
| Goose Head     | water 105                                        |
| Watershed Cla  | ssification: High Quality                        |
| Stream Habita  | t Quality: 80% of sites rated Excellent or Good  |
| Forest Cover:  | 75% of watershed                                 |
| Inadequate bu  | ffer: 37% of stream miles                        |
| Cattle access: | 12% of stream miles                              |
| North Fork     | Upper Direct Drainage                            |
| Watershed Cla  | ssification: Rural Impacted                      |
| Stream Habita  | t Quality: 60% of sites Good; No Excellent sites |
| Forest Cover:  | 21% of watershed                                 |
| Inadequate bu  | ffer: 42% of stream miles                        |
| Cattle access: | 20% of stream miles                              |

## Subwatershed Study

| Excellent sites Forest Cover: | 42% of watershed                                                                                                                                                                                                                                                                                                                                                                                                                                                                                                                                                                                                                                                                                                                                                                                                                                                                                                                                                                                                                                                                                                                                                                                                                                                                                                                                                                                                                                                                                                                                                                                                                                                                                                                                                                                                                                                                                                                                                                                                                                                                                                               |  |
|-------------------------------|--------------------------------------------------------------------------------------------------------------------------------------------------------------------------------------------------------------------------------------------------------------------------------------------------------------------------------------------------------------------------------------------------------------------------------------------------------------------------------------------------------------------------------------------------------------------------------------------------------------------------------------------------------------------------------------------------------------------------------------------------------------------------------------------------------------------------------------------------------------------------------------------------------------------------------------------------------------------------------------------------------------------------------------------------------------------------------------------------------------------------------------------------------------------------------------------------------------------------------------------------------------------------------------------------------------------------------------------------------------------------------------------------------------------------------------------------------------------------------------------------------------------------------------------------------------------------------------------------------------------------------------------------------------------------------------------------------------------------------------------------------------------------------------------------------------------------------------------------------------------------------------------------------------------------------------------------------------------------------------------------------------------------------------------------------------------------------------------------------------------------------|--|
| rolest Cover.                 | 42% of watershed                                                                                                                                                                                                                                                                                                                                                                                                                                                                                                                                                                                                                                                                                                                                                                                                                                                                                                                                                                                                                                                                                                                                                                                                                                                                                                                                                                                                                                                                                                                                                                                                                                                                                                                                                                                                                                                                                                                                                                                                                                                                                                               |  |
| Inadequate buffer:            | 30% of stream miles                                                                                                                                                                                                                                                                                                                                                                                                                                                                                                                                                                                                                                                                                                                                                                                                                                                                                                                                                                                                                                                                                                                                                                                                                                                                                                                                                                                                                                                                                                                                                                                                                                                                                                                                                                                                                                                                                                                                                                                                                                                                                                            |  |
| Cattle access:                | 8% of stream miles                                                                                                                                                                                                                                                                                                                                                                                                                                                                                                                                                                                                                                                                                                                                                                                                                                                                                                                                                                                                                                                                                                                                                                                                                                                                                                                                                                                                                                                                                                                                                                                                                                                                                                                                                                                                                                                                                                                                                                                                                                                                                                             |  |
|                               | Sec. A. S                                                                                                                                                                                                                                                                                                                                                                                                                                                                                                                                                                                                                                                                                                                                                                                                                                                                                                                                                                                                                                                                                                                                                                                                                                                                                                                                                                                                                                                                                                                                                                                                                                                                                                                                                                                                                                                                                                                                                                                                                                                                                                                      |  |
|                               | I DESIGN AND A DES |  |