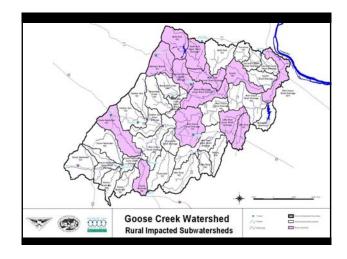

|                | bwatershed Study                                 |
|----------------|--------------------------------------------------|
| Goose Head     | water 105                                        |
| Watershed Cla  | ssification: High Quality                        |
| Stream Habita  | t Quality: 80% of sites rated Excellent or Good  |
| Forest Cover:  | 75% of watershed                                 |
| Inadequate bu  | ffer: 37% of stream miles                        |
| Cattle access: | 12% of stream miles                              |
| North Fork     | Upper Direct Drainage                            |
| Watershed Cla  | ssification: Rural Impacted                      |
| Stream Habita  | t Quality: 60% of sites Good; No Excellent sites |
| Forest Cover:  | 21% of watershed                                 |
| Inadequate bu  | ffer: 42% of stream miles                        |
| Cattle access: | 20% of stream miles                              |

## Subwatershed Study

| Excellent sites Forest Cover: | 42% of watershed                                                                                                                                                                                                                                                                                                                                                                                                                                                                                                                                                                                                                                                                                                                                                                                                                                                                                                                                                                                                                                                                                                                                                                                                                                                                                                                                                                                                                                                                                                                                                                                                                                                                                                                                                                                                                                                                                                                                                                                                                                                                                                               |  |
|-------------------------------|--------------------------------------------------------------------------------------------------------------------------------------------------------------------------------------------------------------------------------------------------------------------------------------------------------------------------------------------------------------------------------------------------------------------------------------------------------------------------------------------------------------------------------------------------------------------------------------------------------------------------------------------------------------------------------------------------------------------------------------------------------------------------------------------------------------------------------------------------------------------------------------------------------------------------------------------------------------------------------------------------------------------------------------------------------------------------------------------------------------------------------------------------------------------------------------------------------------------------------------------------------------------------------------------------------------------------------------------------------------------------------------------------------------------------------------------------------------------------------------------------------------------------------------------------------------------------------------------------------------------------------------------------------------------------------------------------------------------------------------------------------------------------------------------------------------------------------------------------------------------------------------------------------------------------------------------------------------------------------------------------------------------------------------------------------------------------------------------------------------------------------|--|
| rolest Cover.                 | 42% of watershed                                                                                                                                                                                                                                                                                                                                                                                                                                                                                                                                                                                                                                                                                                                                                                                                                                                                                                                                                                                                                                                                                                                                                                                                                                                                                                                                                                                                                                                                                                                                                                                                                                                                                                                                                                                                                                                                                                                                                                                                                                                                                                               |  |
| Inadequate buffer:            | 30% of stream miles                                                                                                                                                                                                                                                                                                                                                                                                                                                                                                                                                                                                                                                                                                                                                                                                                                                                                                                                                                                                                                                                                                                                                                                                                                                                                                                                                                                                                                                                                                                                                                                                                                                                                                                                                                                                                                                                                                                                                                                                                                                                                                            |  |
| Cattle access:                | 8% of stream miles                                                                                                                                                                                                                                                                                                                                                                                                                                                                                                                                                                                                                                                                                                                                                                                                                                                                                                                                                                                                                                                                                                                                                                                                                                                                                                                                                                                                                                                                                                                                                                                                                                                                                                                                                                                                                                                                                                                                                                                                                                                                                                             |  |
|                               | Sec. A. S                                                                                                                                                                                                                                                                                                                                                                                                                                                                                                                                                                                                                                                                                                                                                                                                                                                                                                                                                                                                                                                                                                                                                                                                                                                                                                                                                                                                                                                                                                                                                                                                                                                                                                                                                                                                                                                                                                                                                                                                                                                                                                                      |  |
|                               | I DESIGN AND A DES |  |