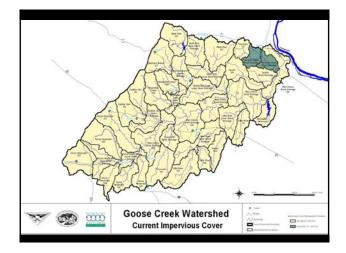

|                | bwatershed Study                                 |
|----------------|--------------------------------------------------|
| Goose Head     | water 105                                        |
| Watershed Cla  | ssification: High Quality                        |
| Stream Habita  | t Quality: 80% of sites rated Excellent or Good  |
| Forest Cover:  | 75% of watershed                                 |
| Inadequate bu  | ffer: 37% of stream miles                        |
| Cattle access: | 12% of stream miles                              |
| North Fork     | Upper Direct Drainage                            |
| Watershed Cla  | ssification: Rural Impacted                      |
| Stream Habita  | t Quality: 60% of sites Good; No Excellent sites |
| Forest Cov