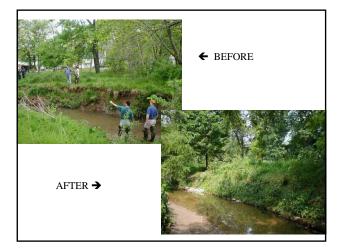

|  |
|                               | I DESIGN AND A DES |  |





## Goose Creek Watershed Assessment: Summary & Recommendations