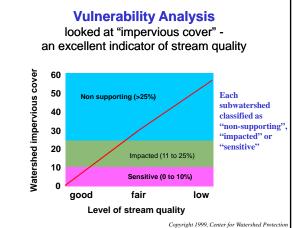

|                | bwatershed Study                                 |
|----------------|--------------------------------------------------|
| Goose Head     | water 105                                        |
| Watershed Cla  | ssification: High Quality                        |
| Stream Habita  | t Quality: 80% of sites rated Excellent or Good  |
| Forest Cover:  | 75% of watershed                                 |
| Inadequate bu  | ffer: 37% of stream miles                        |
| Cattle access: | 12% of stream miles                              |
| North Fork     | Upper Direct Drainage                            |
| Watershed Cla  | ssification: Rural Impacted                      |
| Stream Habita  | t Quality: 60% of sites Good; No Excellent sites |
| Forest