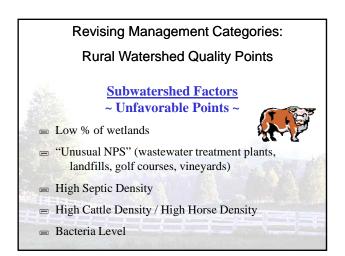

|                | bwatershed Study                                 |
|----------------|--------------------------------------------------|
| Goose Head     | water 105                                        |
| Watershed Cla  | ssification: High Quality                        |
| Stream Habita  | t Quality: 80% of sites rated Excellent or Good  |
| Forest Cover:  | 75% of watershed                                 |
| Inadequate bu  | ffer: 37% of stream miles                        |
| Cattle access: | 12% of stream miles                              |
| North Fork     | Upper Direct Drainage                            |
| Watershed Cla  | ssification: Rural Impacted                      |
| Stream Habita  | t Quality: 60% of sites Good; No Excellent sites |
| Forest Cover:  | 21% of watershed                                 |
| Inadequate bu  | ffer: 42% of stream miles                        |
| Cattle access: | 20% of stream miles                              |

## Subwatershed Study

| Excellent sites Forest Cover: | 42% of watershed                                                                                                                                                                                                                                                                                                                                                                                                                                                                                                                                                                                                                                                                                                                                                                                                                                                                                                                                                                                                                                                                                                                                                                                                                                                                                                                                                                                                                                                                                                                                                                                                                                                                                                                                                                                                                                                                                                                                                                                                                                                                                                               |  |
|-------------------------------|--------------------------------------------------------------------------------------------------------------------------------------------------------------------------------------------------------------------------------------------------------------------------------------------------------------------------------------------------------------------------------------------------------------------------------------------------------------------------------------------------------------------------------------------------------------------------------------------------------------------------------------------------------------------------------------------------------------------------------------------------------------------------------------------------------------------------------------------------------------------------------------------------------------------------------------------------------------------------------------------------------------------------------------------------------------------------------------------------------------------------------------------------------------------------------------------------------------------------------------------------------------------------------------------------------------------------------------------------------------------------------------------------------------------------------------------------------------------------------------------------------------------------------------------------------------------------------------------------------------------------------------------------------------------------------------------------------------------------------------------------------------------------------------------------------------------------------------------------------------------------------------------------------------------------------------------------------------------------------------------------------------------------------------------------------------------------------------------------------------------------------|--|
| rolest Cover.                 | 42% of watershed                                                                                                                                                                                                                                                                                                                                                                                                                                                                                                                                                                                                                                                                                                                                                                                                                                                                                                                                                                                                                                                                                                                                                                                                                                                                                                                                                                                                                                                                                                                                                                                                                                                                                                                                                                                                                                                                                                                                                                                                                                                                                                               |  |
| Inadequate buffer:            | 30% of stream miles                                                                                                                                                                                                                                                                                                                                                                                                                                                                                                                                                                                                                                                                                                                                                                                                                                                                                                                                                                                                                                                                                                                                                                                                                                                                                                                                                                                                                                                                                                                                                                                                                                                                                                                                                                                                                                                                                                                                                                                                                                                                                                            |  |
| Cattle access:                | 8% of stream miles                                                                                                                                                                                                                                                                                                                                                                                                                                                                                                                                                                                                                                                                                                                                                                                                                                                                                                                                                                                                                                                                                                                                                                                                                                                                                                                                                                                                                                                                                                                                                                                                                                                                                                                                                                                                                                                                                                                                                                                                                                                                                                             |  |
|                               | Sec. A. S                                                                                                                                                                                                                                                                                                                                                                                                                                                                                                                                                                                                                                                                                                                                                                                                                                                                                                                                                                                                                                                                                                                                                                                                                                                                                                                                                                                                                                                                                                                                                                                                                                                                                                                                                                                                                                                                                                                                                                                                                                                                                                                      |  |
|                               | I DESIGN AND A DES |  |