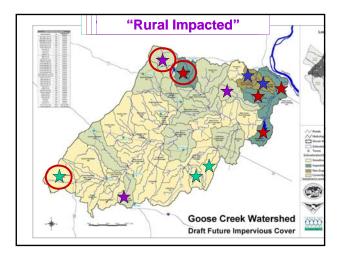

|                | bwatershed Study                                 |
|----------------|--------------------------------------------------|
| Goose Head     | water 105                                        |
| Watershed Cla  | ssification: High Quality                        |
| Stream Habita  | t Quality: 80% of sites rated Excellent or Good  |
| Forest Cover:  | 75% of watershed                                 |
| Inadequate bu  | ffer: 37% of stream miles                        |
| Cattle access: | 12% of stream miles                              |
| North Fork     | Upper Direct Drainage                            |
| Watershed Cla  | ssification: Rural Impacted                      |
| Stream Habita  | t Quality: 60% of sites Good; No Excellent sites |
| Forest Cover:  | 21% of watershed                                 |
| Inadequate bu  | ffer: 42% of stream miles                        |
| Cattle access: | 20% of stream miles                              |

## Subwatershed Study

| Excellent sites Forest Cover: | 42% of watershed                                                                                                                                                                                                                                                                                                                                                                                                                                                                                                                                                                                                                                                                                                                                                                                                                                                                                                                                                                                                                                                                                                                                                                                                                                                                                                                                                                                                                                                                                                                                                                                                                                                                                                                                                                                                                                                                                                                                                                                                                                                                                                               |  |
|-------------------------------|--------------------------------------------------------------------------------------------------------------------------------------------------------------------------------------------------------------------------------------------------------------------------------------------------------------------------------------------------------------------------------------------------------------------------------------------------------------------------------------------------------------------------------------------------------------------------------------------------------------------------------------------------------------------------------------------------------------------------------------------------------------------------------------------------------------------------------------------------------------------------------------------------------------------------------------------------------------------------------------------------------------------------------------------------------------------------------------------------------------------------------------------------------------------------------------------------------------------------------------------------------------------------------------------------------------------------------------------------------------------------------------------------------------------------------------------------------------------------------------------------------------------------------------------------------------------------------------------------------------------------------------------------------------------------------------------------------------------------------------------------------------------------------------------------------------------------------------------------------------------------------------------------------------------------------------------------------------------------------------------------------------------------------------------------------------------------------------------------------------------------------|--|
| rolest Cover.                 | 42% of watershed                                                                                                                                                                                                                                                                                                                                                                                                                                                                                                                                                                                                                                                                                                                                                                                                                                                                                                                                                                                                                                                                                                                                                                                                                                                                                                                                                                                                                                                                                                                                                                                                                                                                                                                                                                                                                                                                                                                                                                                                                                                                                                               |  |
| Inadequate buffer:            | 30% of stream miles                                                                                                                                                                                                                                                                                                                                                                                                                                                                                                                                                                                                                                                                                                                                                                                                                                                                                                                                                                                                                                                                                                                                                                                                                                                                                                                                                                                                                                                                                                                                                                                                                                                                                                                                                                                                                                                                                                                                                                                                                                                                                                            |  |
| Cattle access:                | 8% of stream miles                                                                                                                                                                                                                                                                                                                                                                                                                                                                                                                                                                                                                                                                                                                                                                                                                                                                                                                                                                                                                                                                                                                                                                                                                                                                                                                                                                                                                                                                                                                                                                                                                                                                                                                                                                                                                                                                                                                                                                                                                                                                                                             |  |
|                               | Sec. A. S                                                                                                                                                                                                                                                                                                                                                                                                                                                                                                                                                                                                                                                                                                                                                                                                                                                                                                                                                                                                                                                                                                                                                                                                                                                                                                                                                                                                                                                                                                                                                                                                                                                                                                                                                                                                                                                                                                                                                                                                                                                                                                                      |  |
|                               | I DESIGN AND A DES |  |