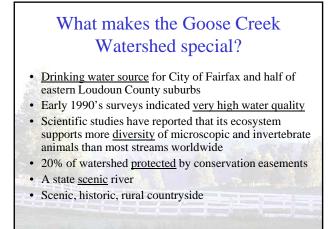

|                | bwatershed Study                                 |
|----------------|--------------------------------------------------|
| Goose Head     | water 105                                        |
| Watershed Cla  | ssification: High Quality                        |
| Stream Habita  | t Quality: 80% of sites rated Excellent or Good  |
| Forest Cover:  | 75% of watershed                                 |
| Inadequate bu  | ffer: 37% of stream miles                        |
| Cattle access: | 12% of stream miles                              |
| North Fork     | Upper Direct Drainage                            |
| Watershed Cla  | ssification: Rural Impacted                      |
| Stream Habita  | t Quality: 60% of sites Good; No Excellent sites |
| Fo