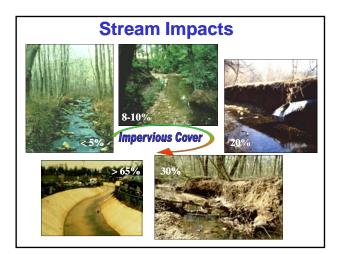

|                | bwatershed Study                                 |
|----------------|--------------------------------------------------|
| Goose Head     | water 105                                        |
| Watershed Cla  | ssification: High Quality                        |
| Stream Habita  | t Quality: 80% of sites rated Excellent or Good  |
| Forest Cover:  | 75% of watershed                                 |
| Inadequate bu  | ffer: 37% of stream miles                        |
| Cattle access: | 12% of stream miles                              |
| North Fork     | Upper Direct Drainage                            |
| Watershed Cla  | ssification: Rural Impacted                      |
| Stream Habita  | t Quality: 60% of sites Good; No Excellent sites |
| Forest C