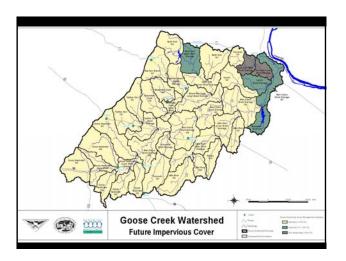

|                | bwatershed Study                                 |
|----------------|--------------------------------------------------|
| Goose Head     | water 105                                        |
| Watershed Cla  | ssification: High Quality                        |
| Stream Habita  | t Quality: 80% of sites rated Excellent or Good  |
| Forest Cover:  | 75% of watershed                                 |
| Inadequate bu  | ffer: 37% of stream miles                        |
| Cattle access: | 12% of stream miles                              |
| North Fork     | Upper Direct Drainage                            |
| Watershed Cla  | ssification: Rural Impacted                      |
| Stream Habita  | t Quality: 60% of sites Good; No Excellent sites |
| Forest Cover